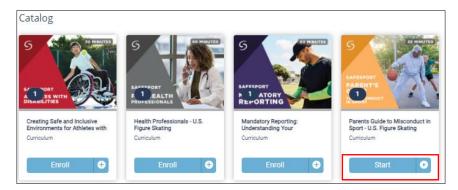

- 4. Click Catalog to view course offerings. Under Parents Guide to Misconduct in Sport, click "Enroll".

5. Under Parents Guide to Misconduct in Sport, click "Start".

6. When directed to the next screen, Under Course Content, click "Enroll".