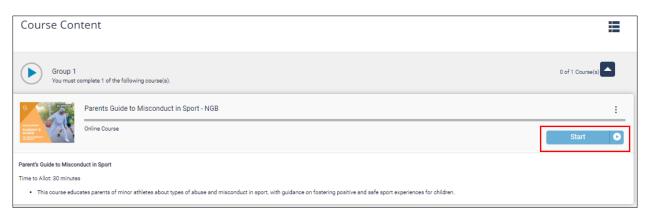

## 7. Under Course Content, click "Start".

8. Proceed through each screen until you've completed the training.

NOTE: This training is not automatically added to your USFS member or nonmember account. If you'd like it added, email <u>skatesafe@usfigureskating.org</u>.