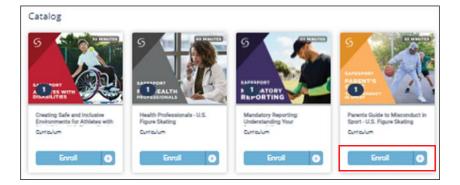

- 4. Click Catalog to view course offerings. Under Parents Guide to Misconduct in Sport, click "Enroll".

5. Under Parents Guide to Misconduct in Sport, click "Start".

6. When directed to the next screen, Under Course Content, click "Enroll".